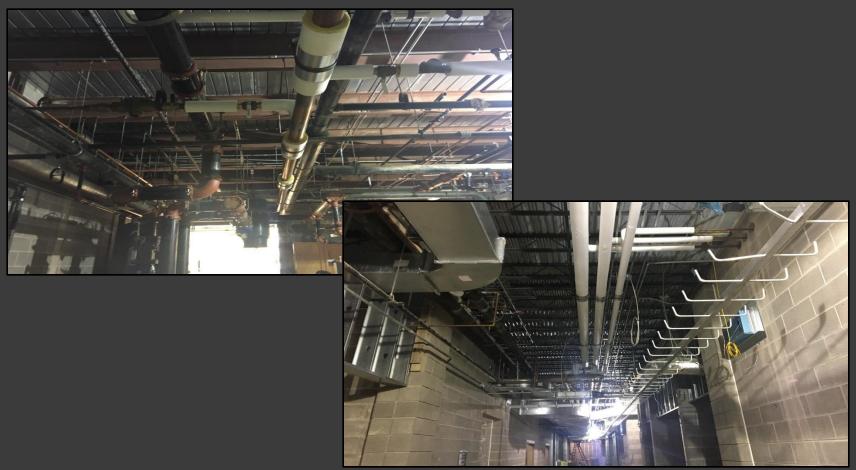

#### Shaler Area School District

#### SCOTT PRIMARY SCHOOL



Project Progress January 19, 2018





### MEP's Continue







### MEP's Continue







# Area C - Cafeteria







# Canopy @ Main Entrance







## **Exterior Masonry**







# **Interior Framing**





















#### North Elevation View January 19, 2018







# South Elevation View

#### January 19, 2015







#### Pull Planning Week of January 15, 2018

| · Entreader Instructure Action