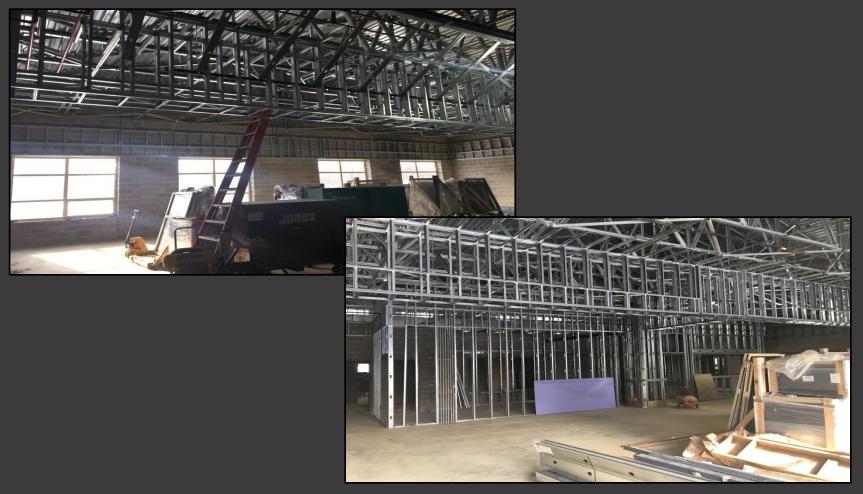

#### Shaler Area School District

#### SCOTT PRIMARY SCHOOL



Project Progress January 19, 2018





### MEP's Continue







### MEP's Continue







# Area C - Cafeteria







# Canopy @ Main Entrance







## **Exterior Masonry**







# **Interior Framing**





















#### North Elevation View January 19, 2018







# South Elevation View

#### January 19, 2015







#### Pull Planning Week of January 15, 2018

| · Entreader Instructure Action