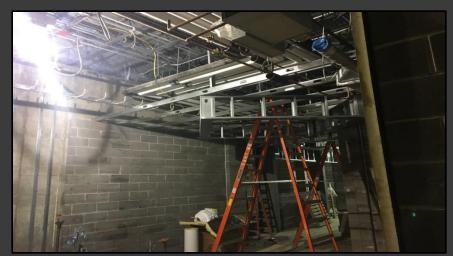

#### Shaler Area School District

#### SCOTT PRIMARY SCHOOL



Project Progress January 19, 2018





### MEP's Continue







### MEP's Continue







# Area C - Cafeteria







# Canopy @ Main Entrance







## **Exterior Masonry**







# **Interior Framing**





















#### North Elevation View January 19, 2018







# South Elevation View

#### January 19, 2015







#### Pull Planning Week of January 15, 2018

| · Entreader Instructure Action