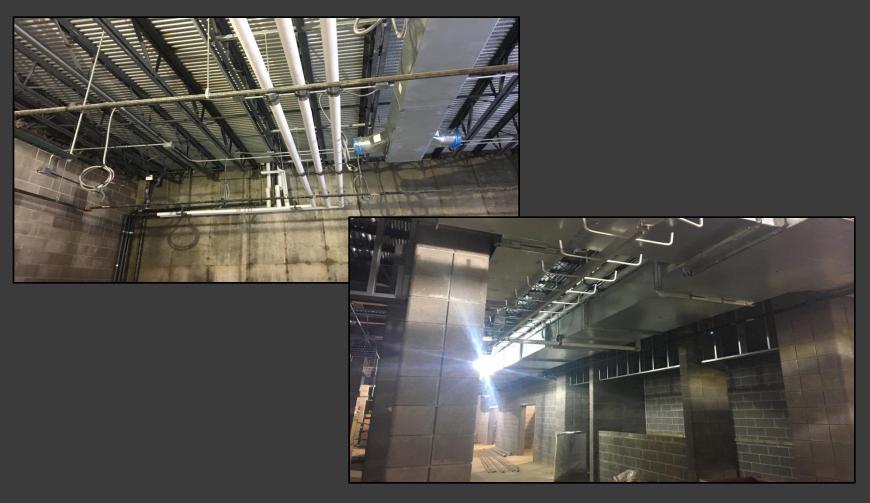

#### Shaler Area School District

#### SCOTT PRIMARY SCHOOL



Project Progress January 19, 2018





### MEP's Continue







### MEP's Continue







# Area C - Cafeteria







# Canopy @ Main Entrance







## **Exterior Masonry**







# **Interior Framing**





















#### North Elevation View January 19, 2018







# South Elevation View

#### January 19, 2015







#### Pull Planning Week of January 15, 2018

| · Entreader Instructure Action