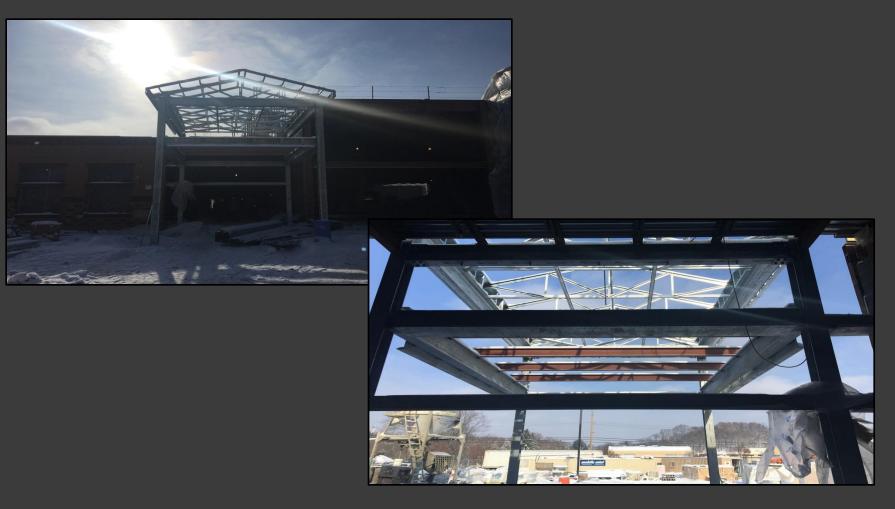

#### Shaler Area School District

#### SCOTT PRIMARY SCHOOL



Project Progress January 19, 2018





### MEP's Continue







### MEP's Continue







# Area C - Cafeteria







# Canopy @ Main Entrance







## **Exterior Masonry**







# **Interior Framing**





















#### North Elevation View January 19, 2018







# South Elevation View

#### January 19, 2015







#### Pull Planning Week of January 15, 2018

| · Entreader Instructure Action