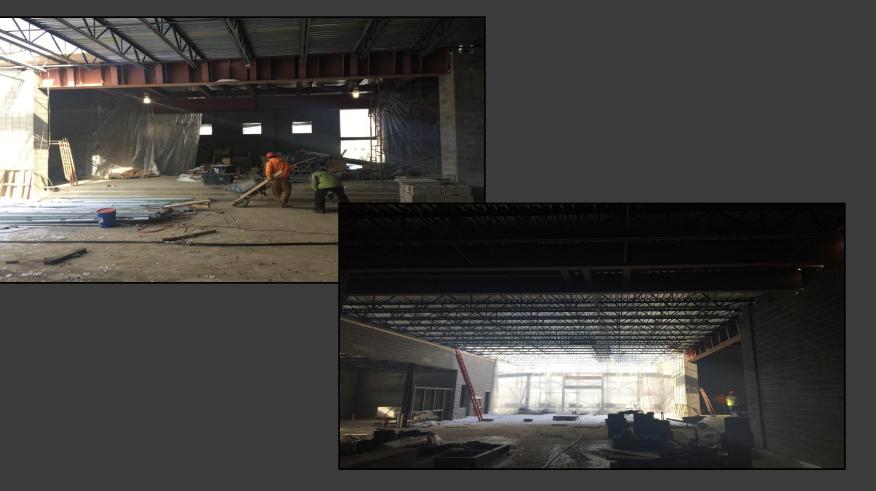

#### Shaler Area School District

#### SCOTT PRIMARY SCHOOL



Project Progress January 19, 2018





### MEP's Continue







### MEP's Continue







# Area C - Cafeteria







# Canopy @ Main Entrance







## **Exterior Masonry**







# **Interior Framing**





















#### North Elevation View January 19, 2018







# South Elevation View

#### January 19, 2015







#### Pull Planning Week of January 15, 2018

| · Entreader Instructure Action